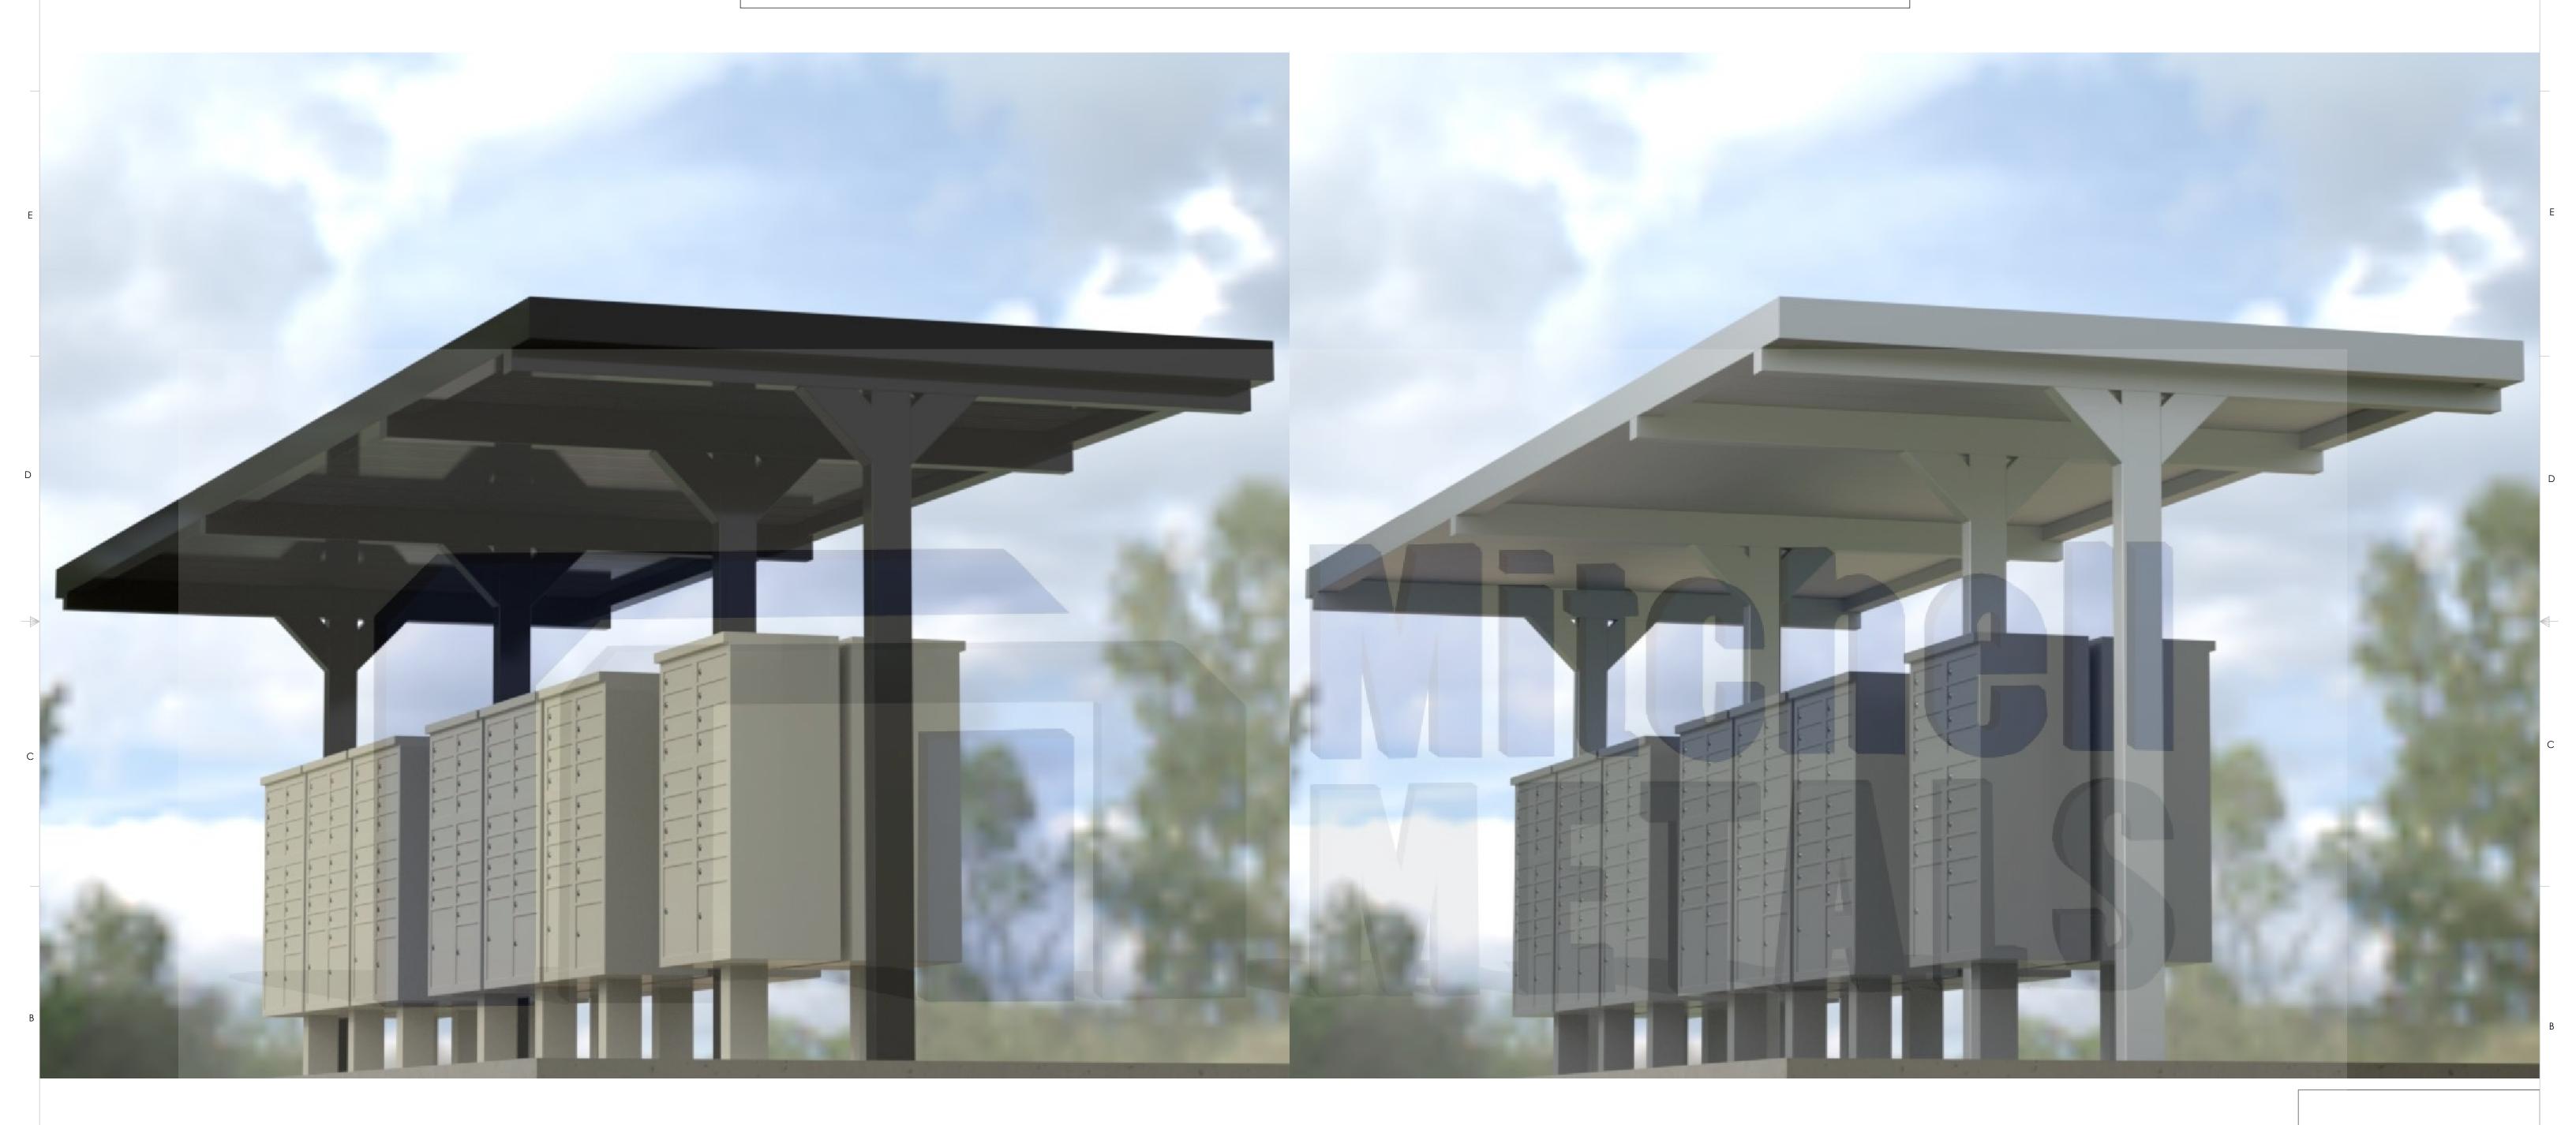

### 14 BACK TO BACK CBU CANOPY

1761 McCoba Drive, Suite A, Smyrna, GA 30080 Phone: (770) 431-7300 Fax: (770) 431-7305

BACK TO BACK 14 CBU CANOPY

1761 McCoba Drive, Suite A, Smyrna, GA 30080 Phone: (770) 431-7300 Fax: (770) 431-7305

This document is property of Mitchell Metals, LLC. Modications to this document are prohibited without prior written consent from Mitchell Metals, LLC.

#### **GENERAL NOTES:**

- Max column height to be 9'-0". Canopy designed at 7'-6" to bottom of beam above finished concrete slab.
- See Foundation Details Page for concrete foundation design based on project location design criteria.
- Minimum footing size is based on 1500 PSF soil condtion.
- Adhere to all local building codes, including layout, foundation design and depth (i.e. frost line depth)
  Canopy designs comply with USPS Developers and Builders Guide.
- Any canopy lighting required is provided by others and may require additional canopy framing to support.
- Reference 2010 ADA Standards for Accessible Design for concrete pad design.
- Reference Mitchell Metals CBU Canopy Cover Specifications Section 105500 Postal Specialties DESIGN CRITERIA: IBC 2018, ASCE 7-16, ADM 2015, Exposure Category = B, Risk Category = II, Live Load = 20 psf
- Wind = 115mph (max), Ground Snow Load = 30psf (max) 4"x6"x0.150" Columns, 4"x6"x0.125" Beams
- Wind = 140mph (max), Ground Snow Load = 5psf (max) 6"x6"x0.150" Columns, 6"x6"x0.130" Beams
- Wind = 170mph (max), Ground Snow Load = 5psf (max) 6"x8"x0.188" Columns, 6"x6"x0.130" Beams.