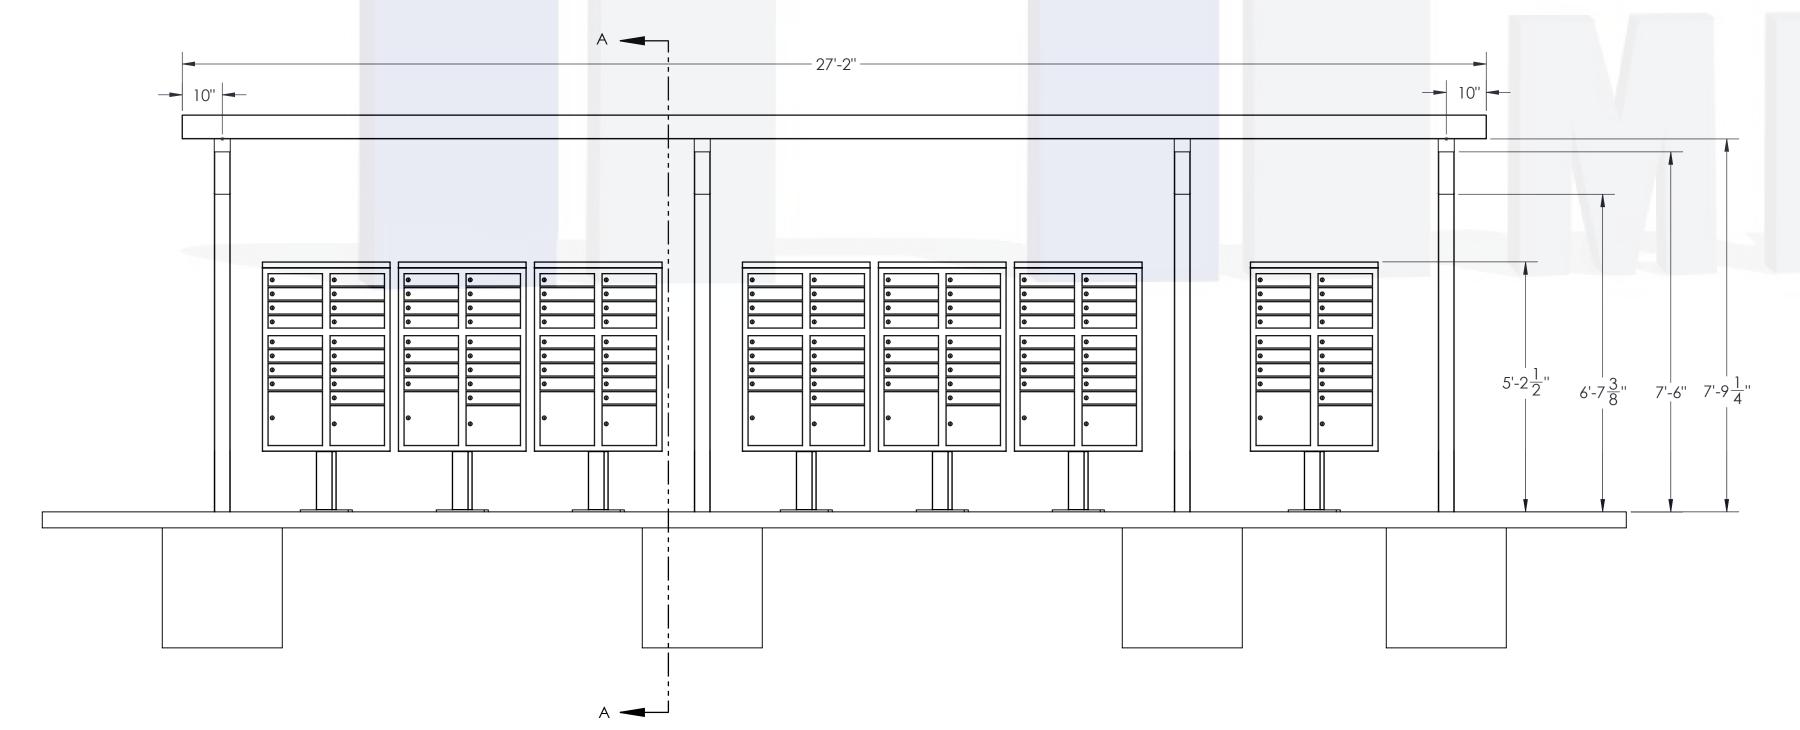

### **ELEVATION VIEW**

#### **GENERAL NOTES:**

- Max column height to be 9'-0". Canopy designed at 7'-6" to bottom of beam above finished concrete slab.
- See Foundation Details Page for concrete foundation design based on project location design criteria.
- Minimum footing size is based on 1500 PSF soil condtion.
- Adhere to all local building codes, including layout, foundation design and depth (i.e. frost line depth)
  Canopy designs comply with USPS Developers and Builders Guide.
- Any canopy lighting required is provided by others and may require additional canopy framing to support.
- Reference 2010 ADA Standards for Accessible Design for concrete pad design.
- Reference Mitchell Metals CBU Canopy Cover Specifications Section 105500 Postal Specialties DESIGN CRITERIA: IBC 2018, ASCE 7-16, ADM 2015, Exposure Category = B, Risk Category = II, Live Load = 20 psf
- Wind = 115mph (max), Ground Snow Load = 30psf (max) 4"x6"x0.150" Columns, 4"x6"x0.125" Beams
- Wind = 140mph (max), Ground Snow Load = 5psf (max) 6"x6"x0.150" Columns, 6"x6"x0.130" Beams
- Wind = 170mph (max), Ground Snow Load = 5psf (max) 6"x8"x0.188" Columns, 6"x6"x0.130" Beams.