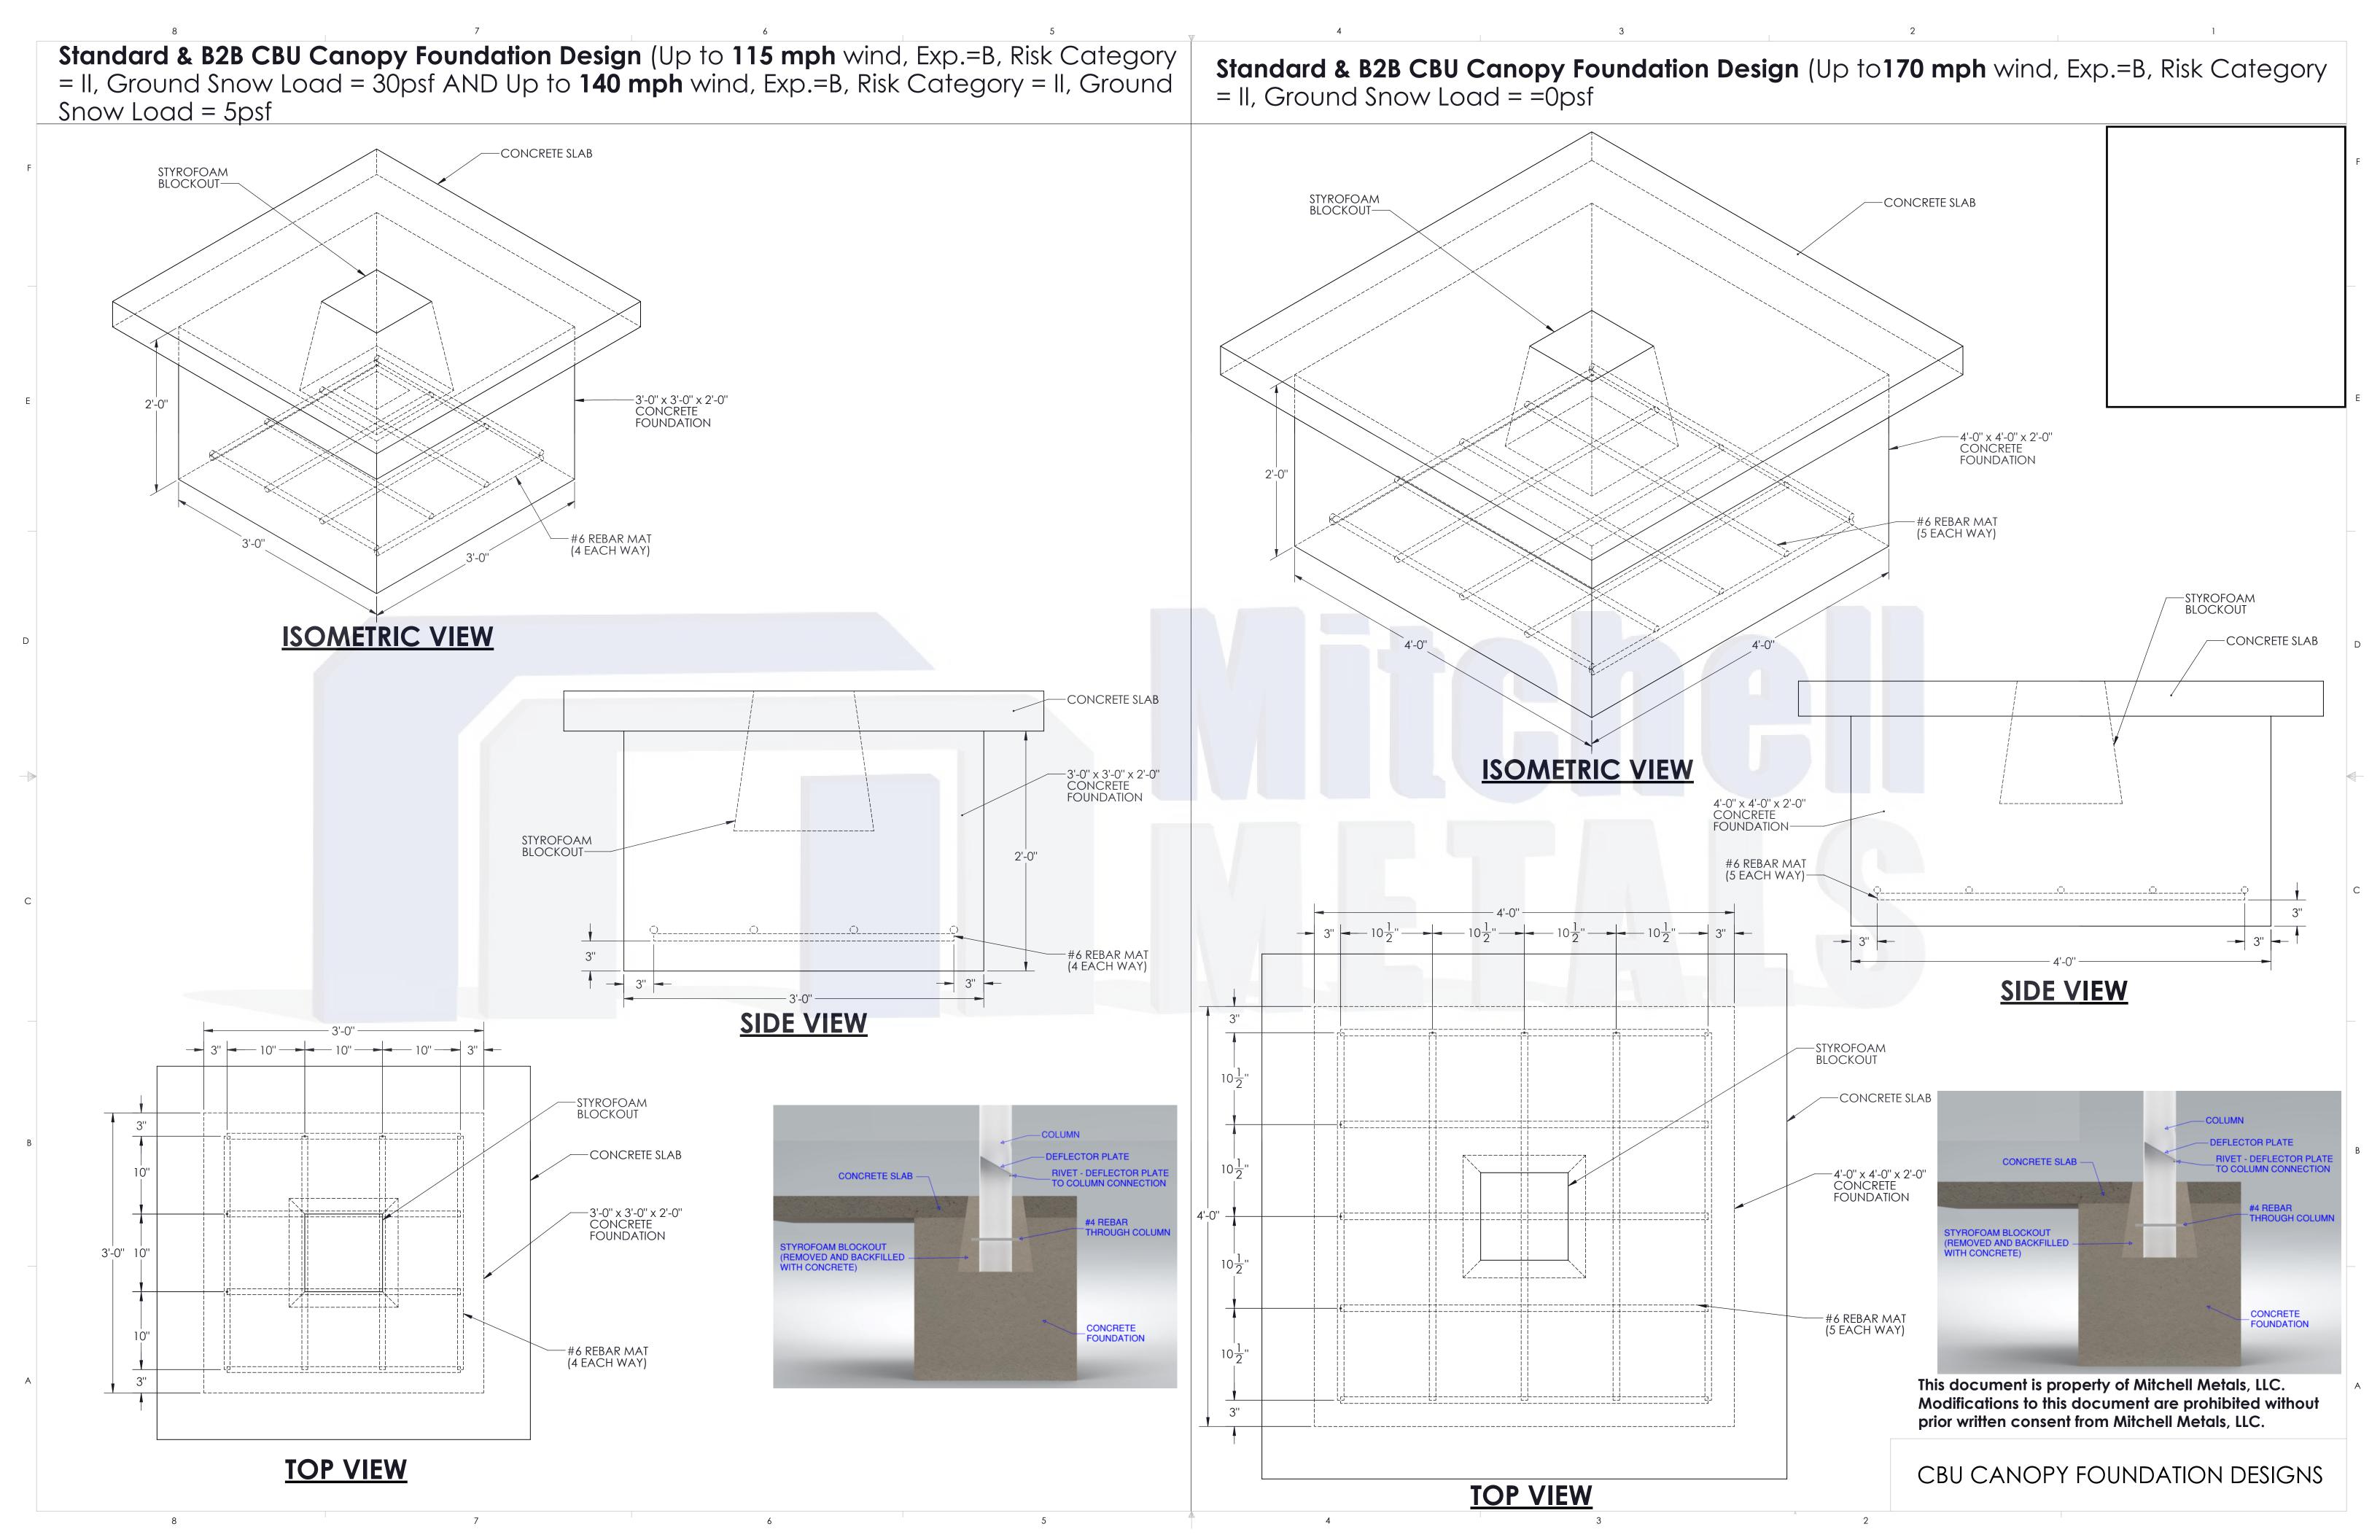

#### **GENERAL NOTES:**

- Max column height to be 9'-0". Canopy designed at 7'-6" to bottom of beam above finished concrete slab.
- See Foundation Details Page for concrete foundation design based on project location design criteria.
- Minimum footing size is based on 1500 PSF soil condtion.
- Adhere to all local building codes, including layout, foundation design and depth (i.e. frost line depth)
  Canopy designs comply with USPS Developers and Builders Guide.
- Any canopy lighting required is provided by others and may require additional canopy framing to support.
- Reference 2010 ADA Standards for Accessible Design for concrete pad design.
- Reference Mitchell Metals CBU Canopy Cover Specifications Section 105500 Postal Specialties DESIGN CRITERIA: IBC 2018, ASCE 7-16, ADM 2015, Exposure Category = B, Risk Category = II, Live Load = 20 psf
- Wind = 115mph (max), Ground Snow Load = 30psf (max) 4"x6"x0.150" Columns, 4"x6"x0.125" Beams
- Wind = 140mph (max), Ground Snow Load = 5psf (max) 6"x6"x0.150" Columns, 6"x6"x0.130" Beams
- Wind = 170mph (max), Ground Snow Load = 5psf (max) 6"x8"x0.188" Columns, 6"x6"x0.130" Beams.