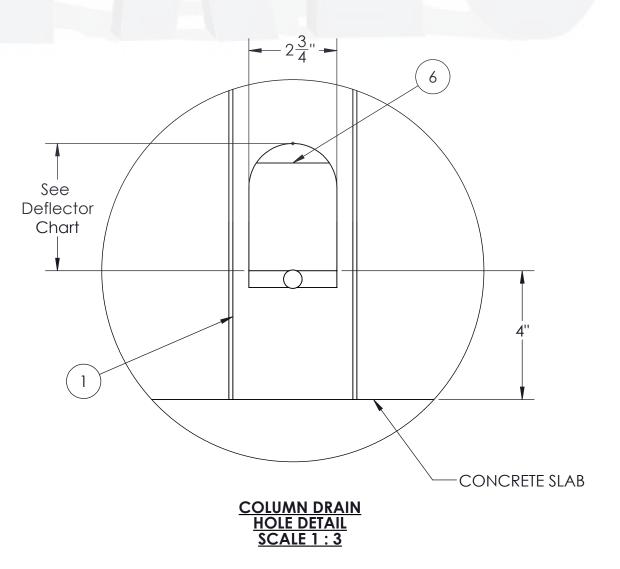

# TOP VIEW COLUMN/MAILBOX/CONCRETE LAYOUT

View before Footing and Blockout Installation

Ver antes de instalar la zapata de concreto

TOP VIEW LAYOUT FOOTING & BLOCKOUT

STYLE.

BACK TO BACK 14 CBU CANOPY