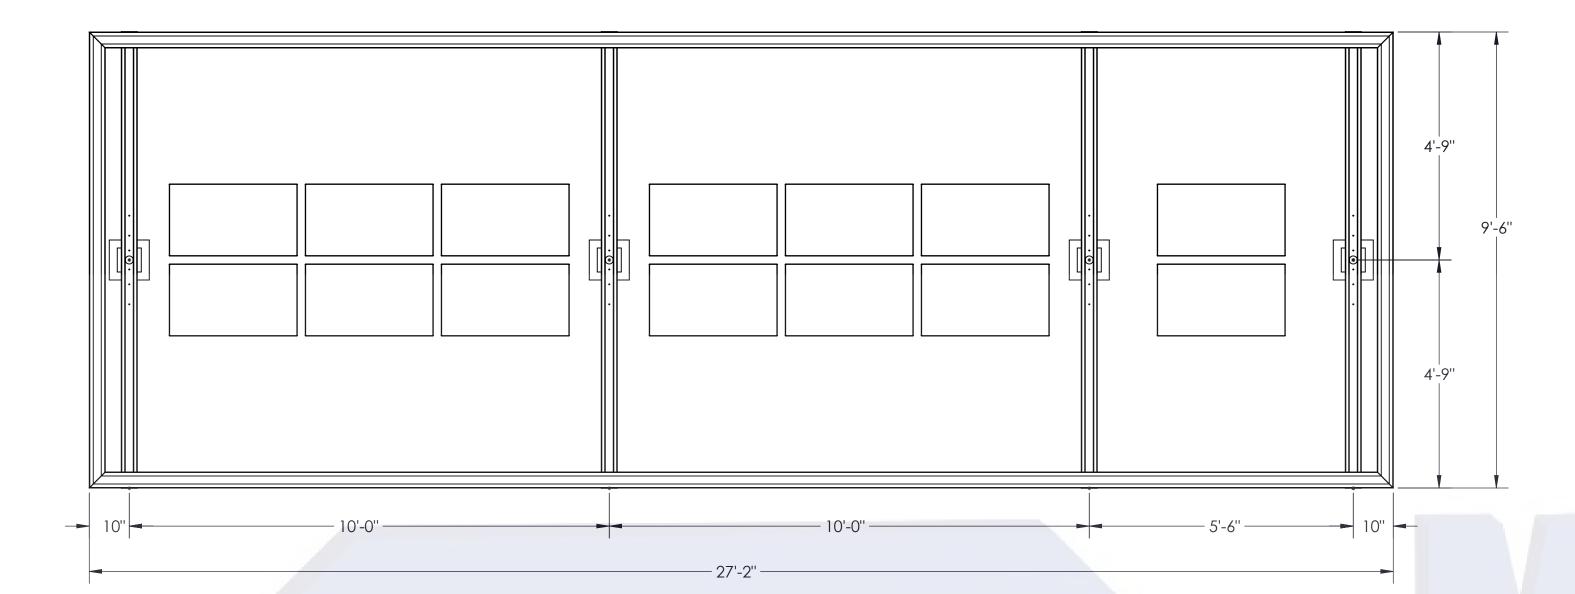

### 14 BACK TO BACK CBU CANOPY







1761 McCoba Drive, Suite A, Smyrna, GA 30080 Phone: (770) 431-7300 Fax: (770) 431-7305





# TOP VIEW - NO DECKING FRAMING AND GUTTER LAYOUT



### **ELEVATION VIEW**





#### SECTION A-A SCALE 1:16 **SECTION VIEW**



| Deflector Plate<br>Cutout Height | Column Size |
|----------------------------------|-------------|
| 4''                              | 4"x6"       |
| 6"                               | 6"x6"       |
| 6''                              | 6"x8"       |

BACK TO BACK 14 CBU CANOPY



1761 McCoba Drive, Suite A, Smyrna, GA 30080 Phone: (770) 431-7300 Fax: (770) 431-7305

This document is property of Mitchell Metals, LLC. Modications to this document are prohibited without prior written consent from Mitchell Metals, LLC.

#### **GENERAL NOTES:**

- Max column height to be 9'-0". Canopy designed at 7'-6" to bottom of beam above finished concrete slab.
- See Found