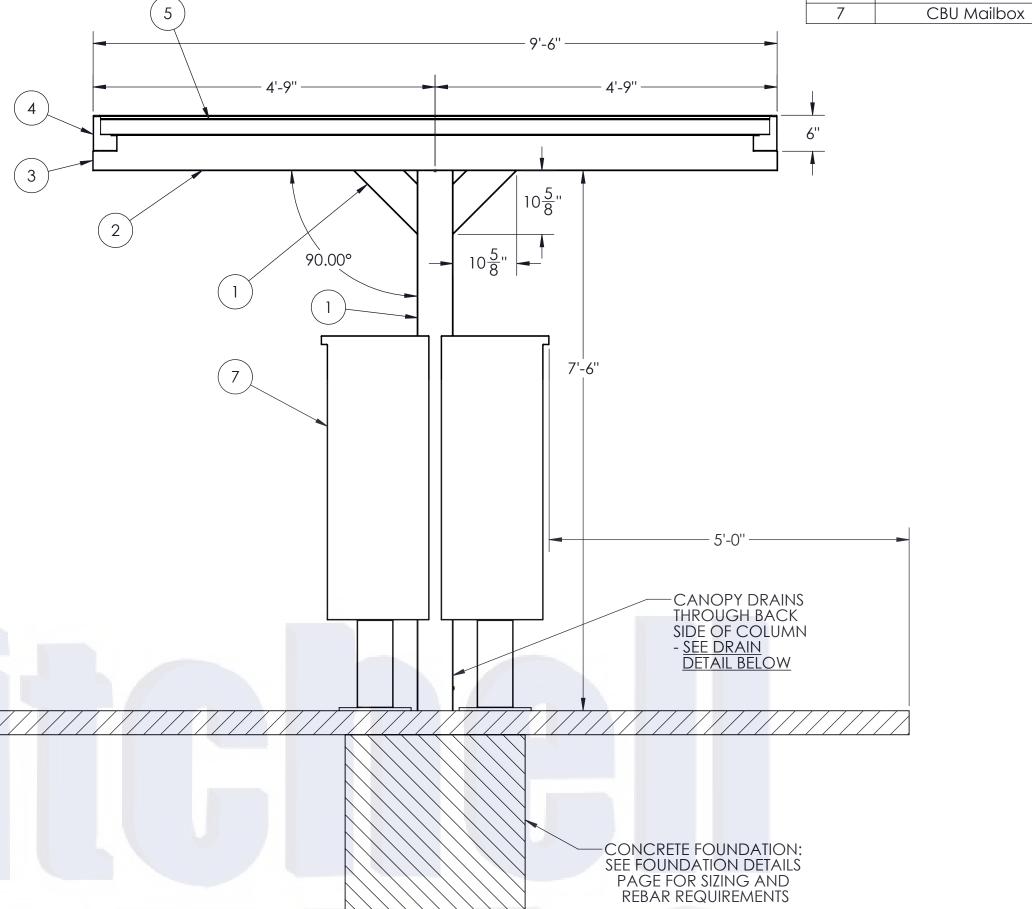

#### SECTION A-A SCALE 1:16 **SECTION VIEW**

| Deflector Plate<br>Cutout Height | Column Size |
|----------------------------------|-------------|
| 4''                              | 4"x6"       |
| 6"                               | 6"x6"       |
| 6''                              | 6"x8"       |