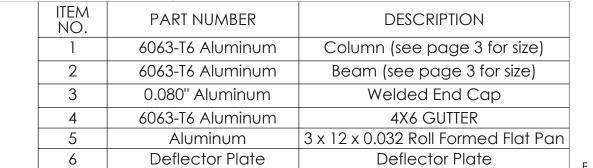

### **ELEVATION VIEW**

#### **GENERAL NOTES:**

- Max column height to be 9'-0". Canopy designed at 7'-6" to bottom of beam above finished concrete slab.
- See Foundation Details Page for concrete foundation design based on project location design criteria.
- Minimum footing size is based on 1500 PSF soil condtion.
- Adhere to all local building codes, including layout, foundation design and depth (i.e. frost line depth)
  Canopy designs comply with USPS Developers and Builders Guide.
- Any canopy lighting required is provided by others and may require additional canopy framing to support.
- Reference 2010 ADA Standards for Accessible Design for concrete pad design.
- Reference Mitchell Metals CBU Canopy Cover Specifications Section 105500 Postal Specialties DESIGN CRITERIA: IBC 2018, ASCE 7-16, ADM 2015, Exposure Category = B, Risk Category = II, Live Load = 20 psf
- Wind = 115mph (max), Ground Snow Load = 30psf (max) 4"x6"x0.150" Columns, 4"x6"x0.125" Beams
- Wind = 140mph (max), Ground Snow Load = 5psf (max) 6"x6"x0.150" Columns, 6"x6"x0.130" Beams
- Wind = 170mph (max), Ground Snow Load = 5psf (max) 6"x8"x0.188" Columns, 6"x6"x0.130" Beams.