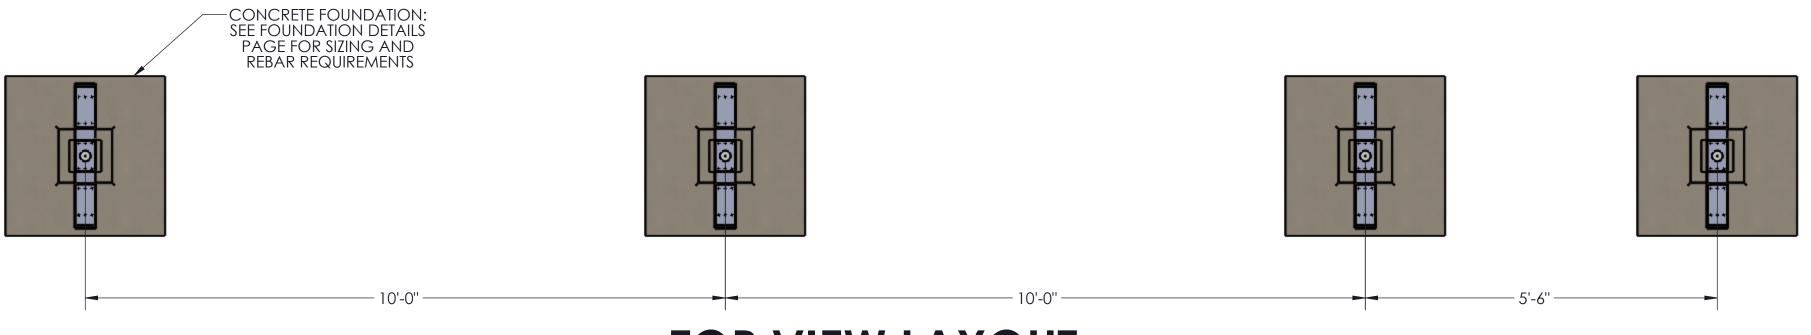

# TOP VIEW COLUMN/MAILBOX/CONCRETE LAYOUT

View before Footing and Blockout Installation

Ver antes de instalar la zapata de concreto

TOP VIEW LAYOUT FOOTING & BLOCKOUT

STYLE.

BACK TO BACK 14 CBU CANOPY