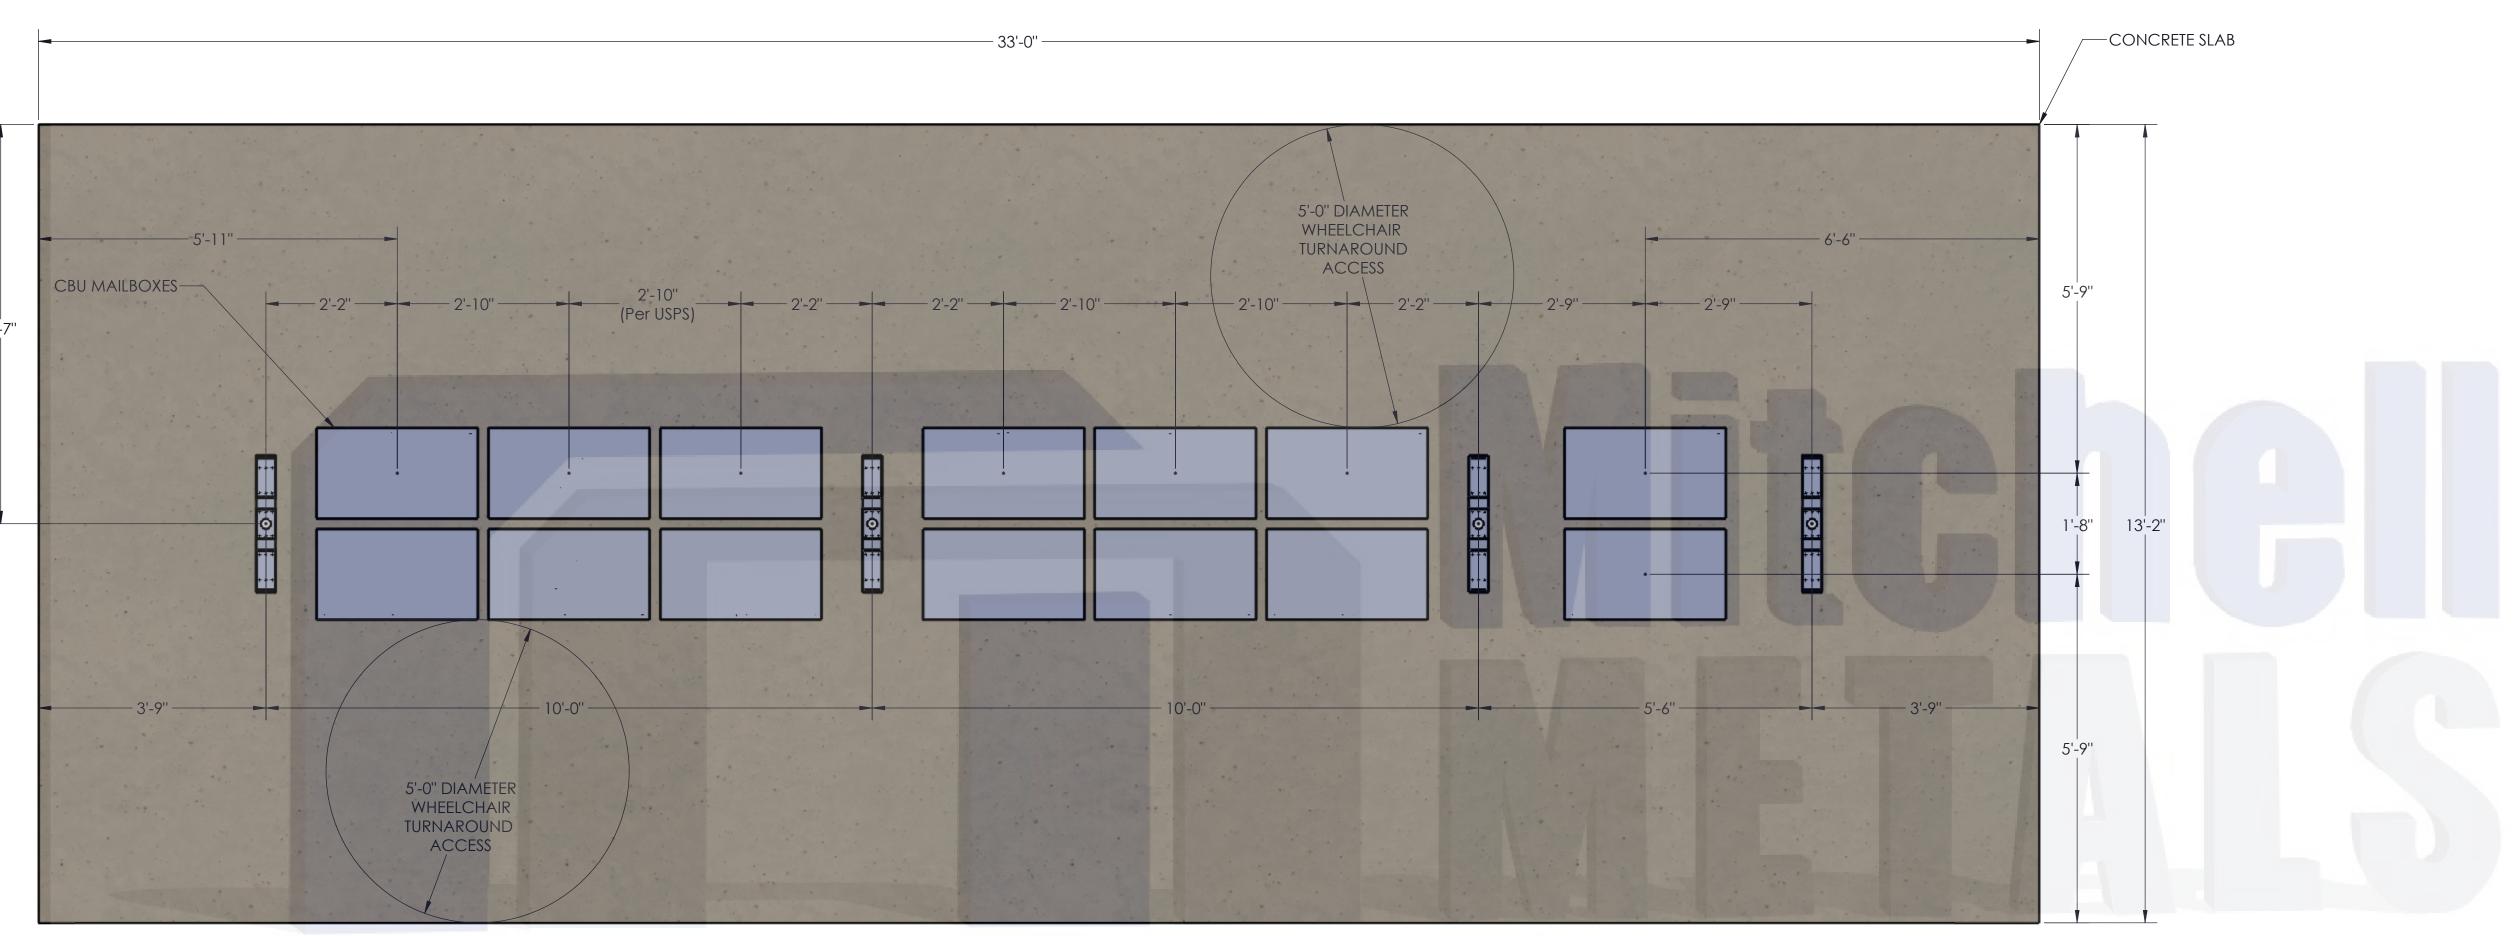

# TOP VIEW - NO DECKING FRAMING AND GUTTER LAYOUT

# TOP VIEW COLUMN/MAILBOX/CONCRETE LAYOUT

View before Footing and Blockout Installation

Ver antes de instalar la zapata de concreto

TOP VIEW LAYOUT FOOTING & BLOCKOUT

STYLE.

BACK TO BACK 14 CBU CANOPY