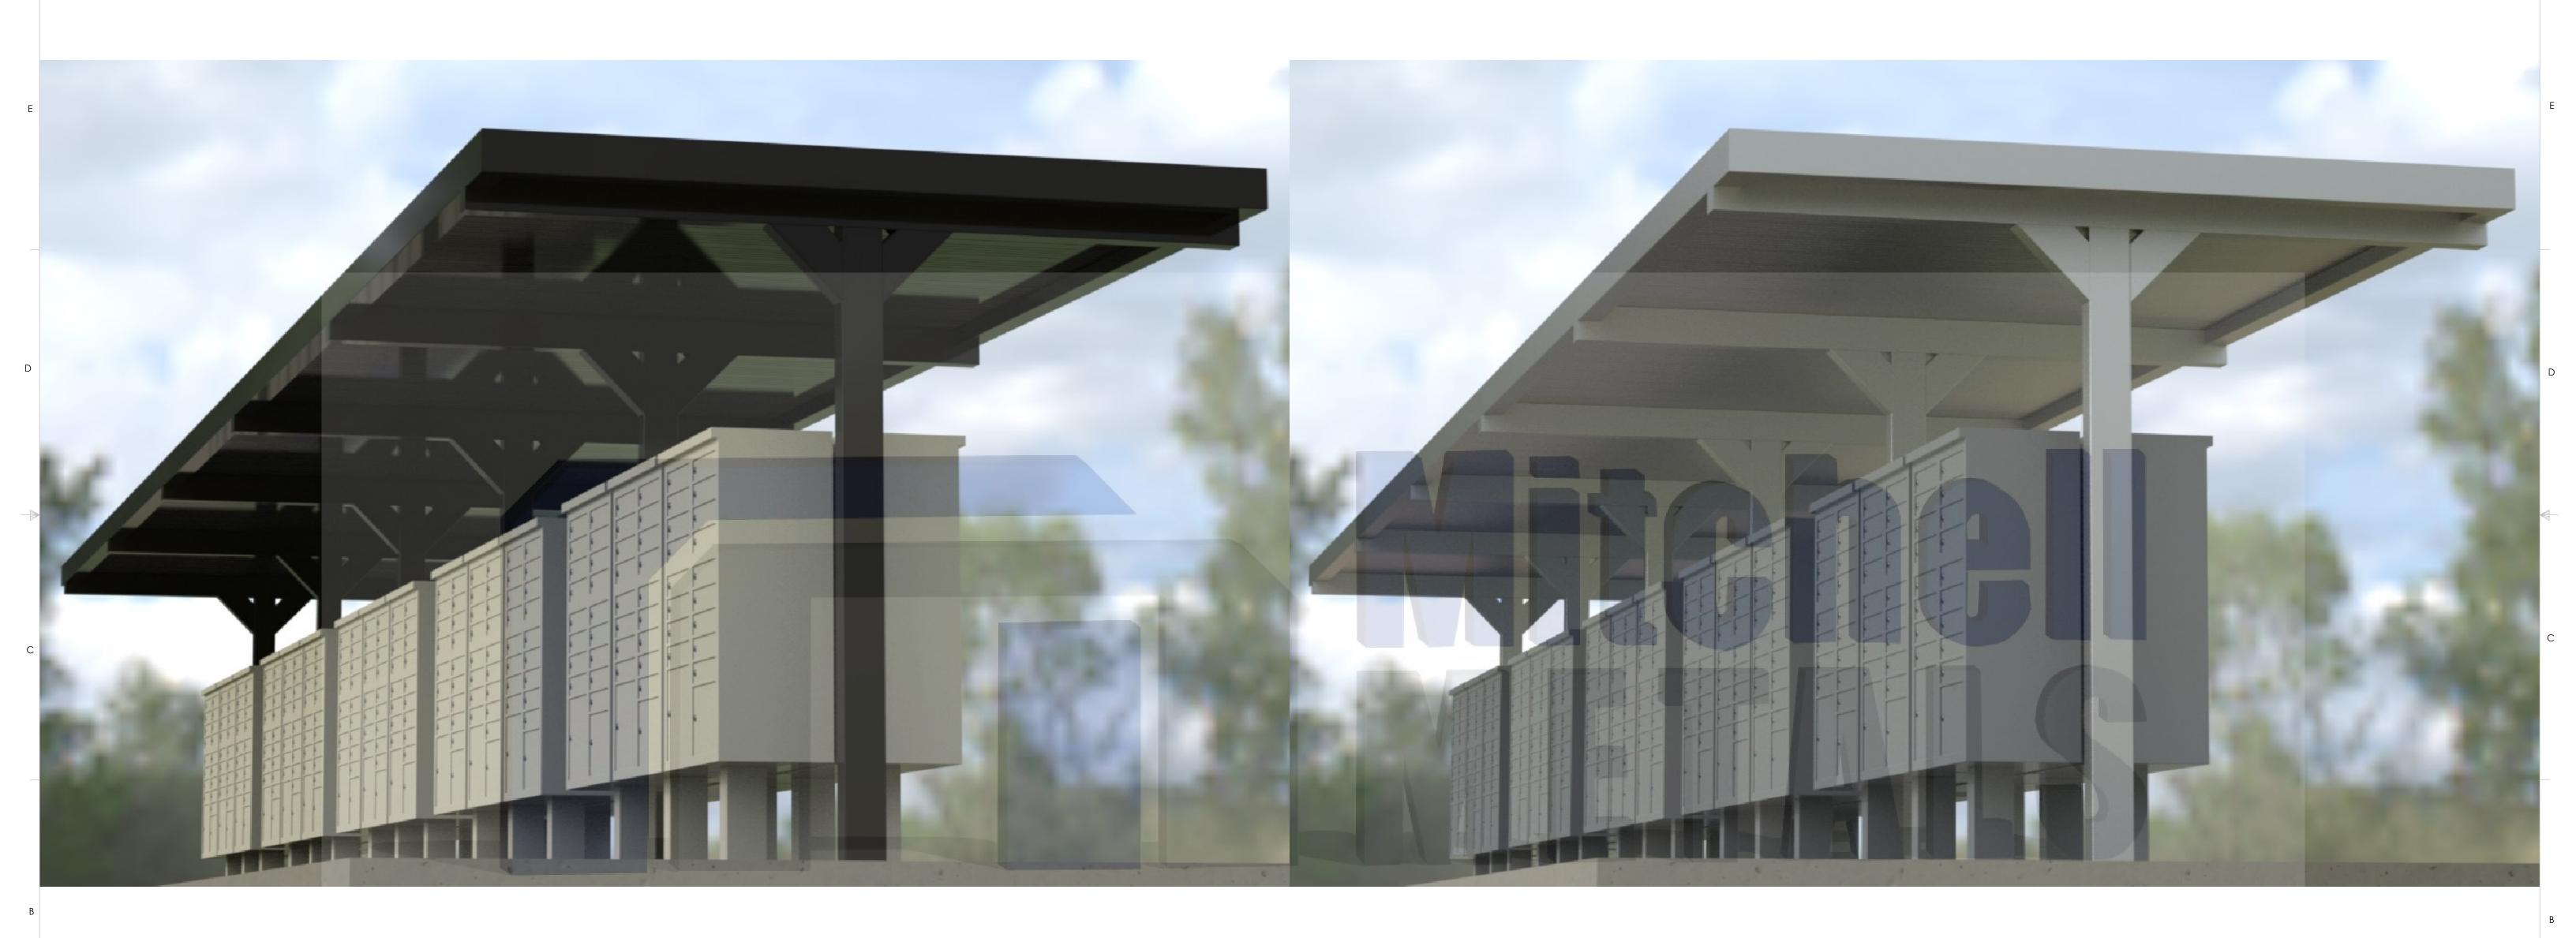

## 30 BACK TO BACK CBU CANOPY

ITEM NO. PART NUMBER 1761 McCoba Drive, Suite A, Smyrna, GA 30080 Phone: (770) 431-7300 Fax: (770) 431-7305 6063-T6 Aluminum 6063-T6 Aluminum 0.080" Aluminum 6063-T6 Aluminum

This document is property of Mitchell Metals, LLC. Modications to this document are prohibited without prior written consent from Mitchell Metals, LLC.

**DESCRIPTION** 

Column (see page 3 for size)

Beam (see page 3 for size) Welded End Cap

4X6 GUTTER

3 x 12 x 0.032 Roll Formed Flat Pan

Deflector Plate

Aluminum

Deflector Plate

CBU Mailbox

BACK TO BACK 30 CBU CANOPY

1761 McCoba Drive, Suite A, Smyrna, GA 30080 Phone: (770) 431-7300 Fax: (770) 431-7305