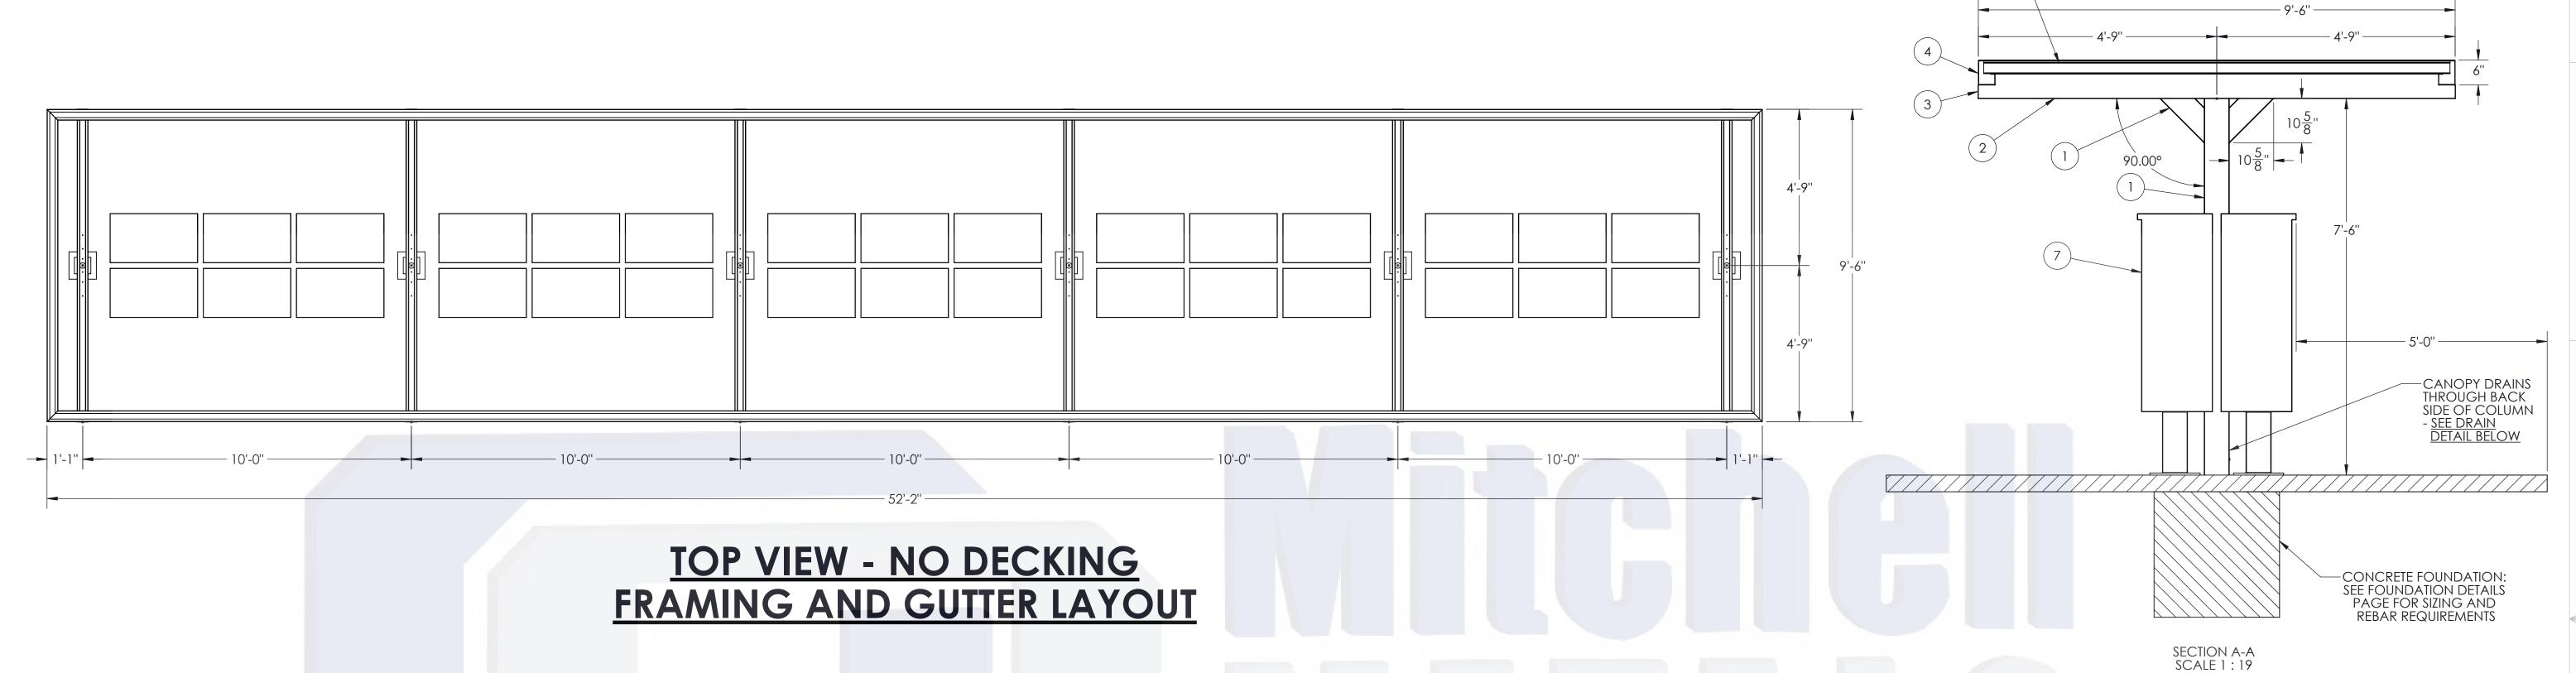

## **GENERAL NOTES:**

- Max column height to be 9'-0". Canopy designed at 7'-6" to bottom of beam above finished concrete slab.
- See Foundation Details Page for concrete foundation design based on project location design criteria.
- Minimum footing size is based on 1500 PSF soil condtion.
- Adhere to all local building codes, including layout, foundation design and depth (i.e. frost line depth) Canopy designs comply with USPS Developers and Builders Guide.
- Any canopy lighting required is provided by others and may require additional canopy framing to support.
- Reference 2010 ADA Standards for Accessible Design for concrete pad design.
- Reference Mitchell Metals CBU Canopy Cover Specifications Section 105500 Postal Specialties
- DESIGN CRITERIA: IBC 2018, ASCE 7-16, ADM 2015, Exposure Category = B, Risk Category = II, Live Load = 20 psf • Wind = 115mph (max), Ground Snow Load = 30psf (max) - 4"x6"x0.150" Columns, 4"x6"x0.125" Beams
- Wind = 140mph (max), Ground Snow Load = 5psf (max) 6"x6"x0.150" Columns, 6"x6"x0.130" Beams
- Wind = 170mph (max), Ground Snow Load = 5psf (max) 6"x8"x0.188" Columns, 6"x6"x0.130" Beams.

## **TOP VIEW** COLUMN/MAILBOX/CONCRETE LAYOUT

View before Footing and Blockout Installation

Ver antes de instalar la zapata de concreto

**TOP VIEW LAYOUT FOOTING & BLOCKOUT** 

BACK TO BACK 30 CBU CANOPY