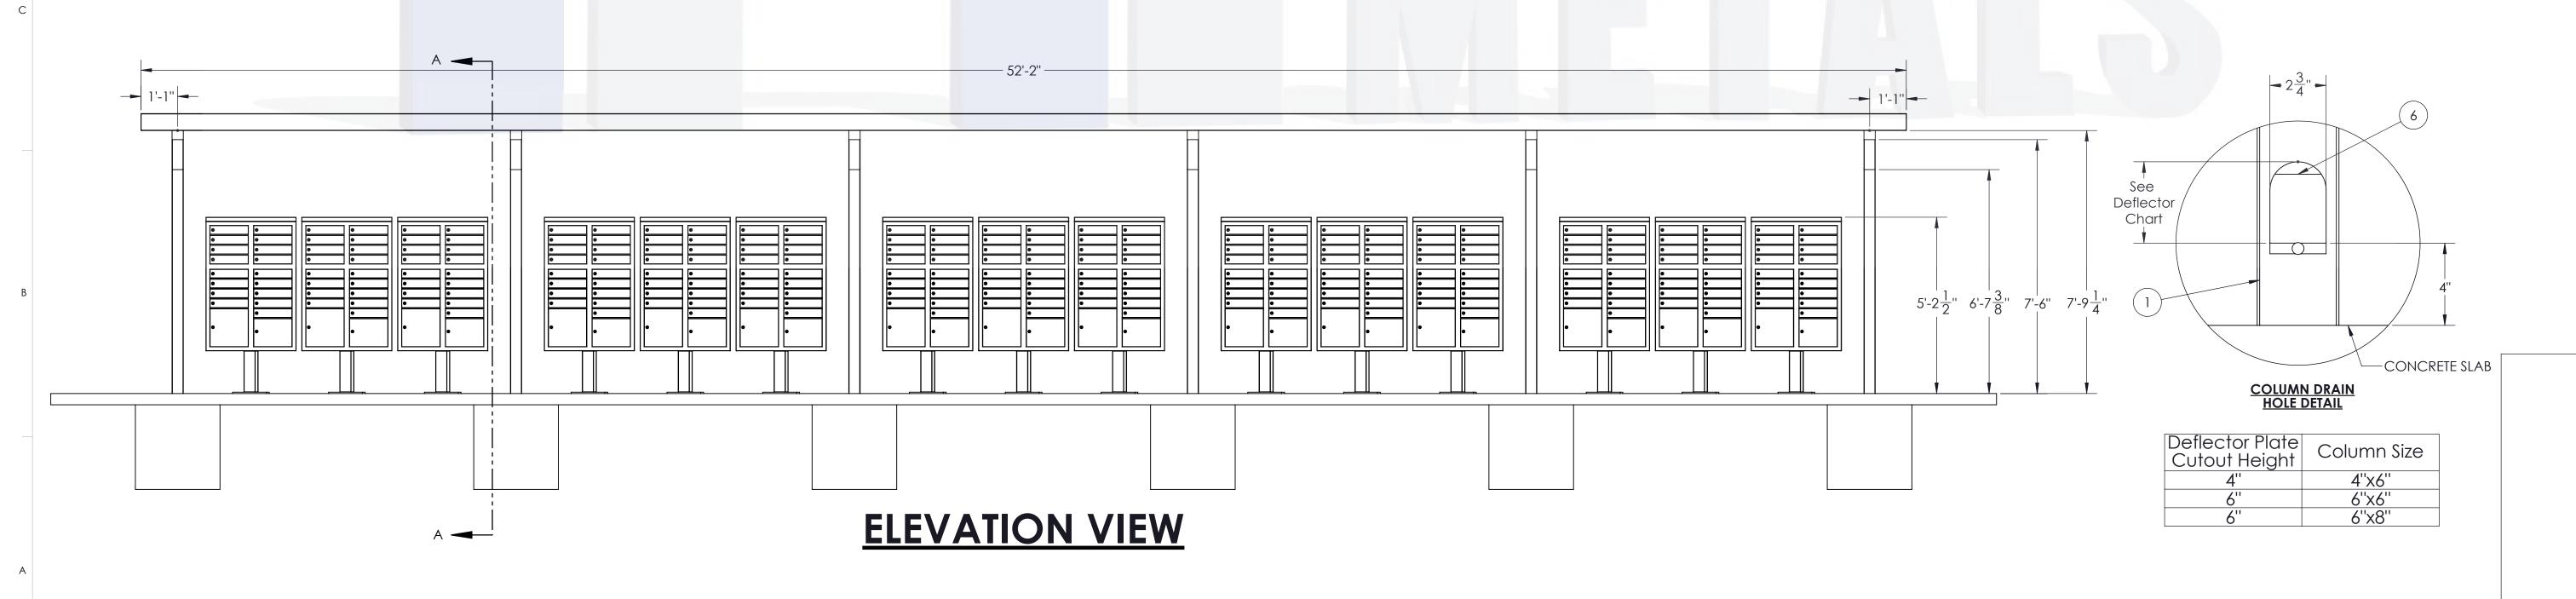

## **GENERAL NOTES:**

- Max column height to be 9'-0". Canopy designed at 7'-6" to bottom of beam above finished concrete slab.
- See Foundation Details Page for concrete foundation design based on project location design criteria.
- Minimum footing size is based on 1500 PSF soil condtion.
- Adhere to all local building codes, including layout, foundation design and depth (i.e. frost line depth) Canopy designs comply with USPS Developers and Builders Guide.
- Any canopy lighting required is provided by others and may require additional canopy framing to support.
- Reference 2010 ADA Standards for Accessible Design for concrete pad design.
- Reference Mitchell Metals CBU Canopy Cover Specifications Section 105500 Postal Specialties
- DESIGN CRITERIA: IBC 2018, ASCE 7-16, ADM 2015, Exposure Category = B, Risk Category = II, Live Load = 20 psf • Wind = 115mph (max), Ground Snow Load = 30psf (max) - 4"x6"x0.150" Columns, 4"x6"x0.125" Beams
- Wind = 140mph (max), Ground Snow Load = 5psf (max) 6"x6"x0.150" Columns, 6"x6"x0.130" Beams
- Wind = 170mph (max), Ground Snow Load = 5psf (max) 6"x8"x0.188" Columns, 6"x6"x0.130" Beams.