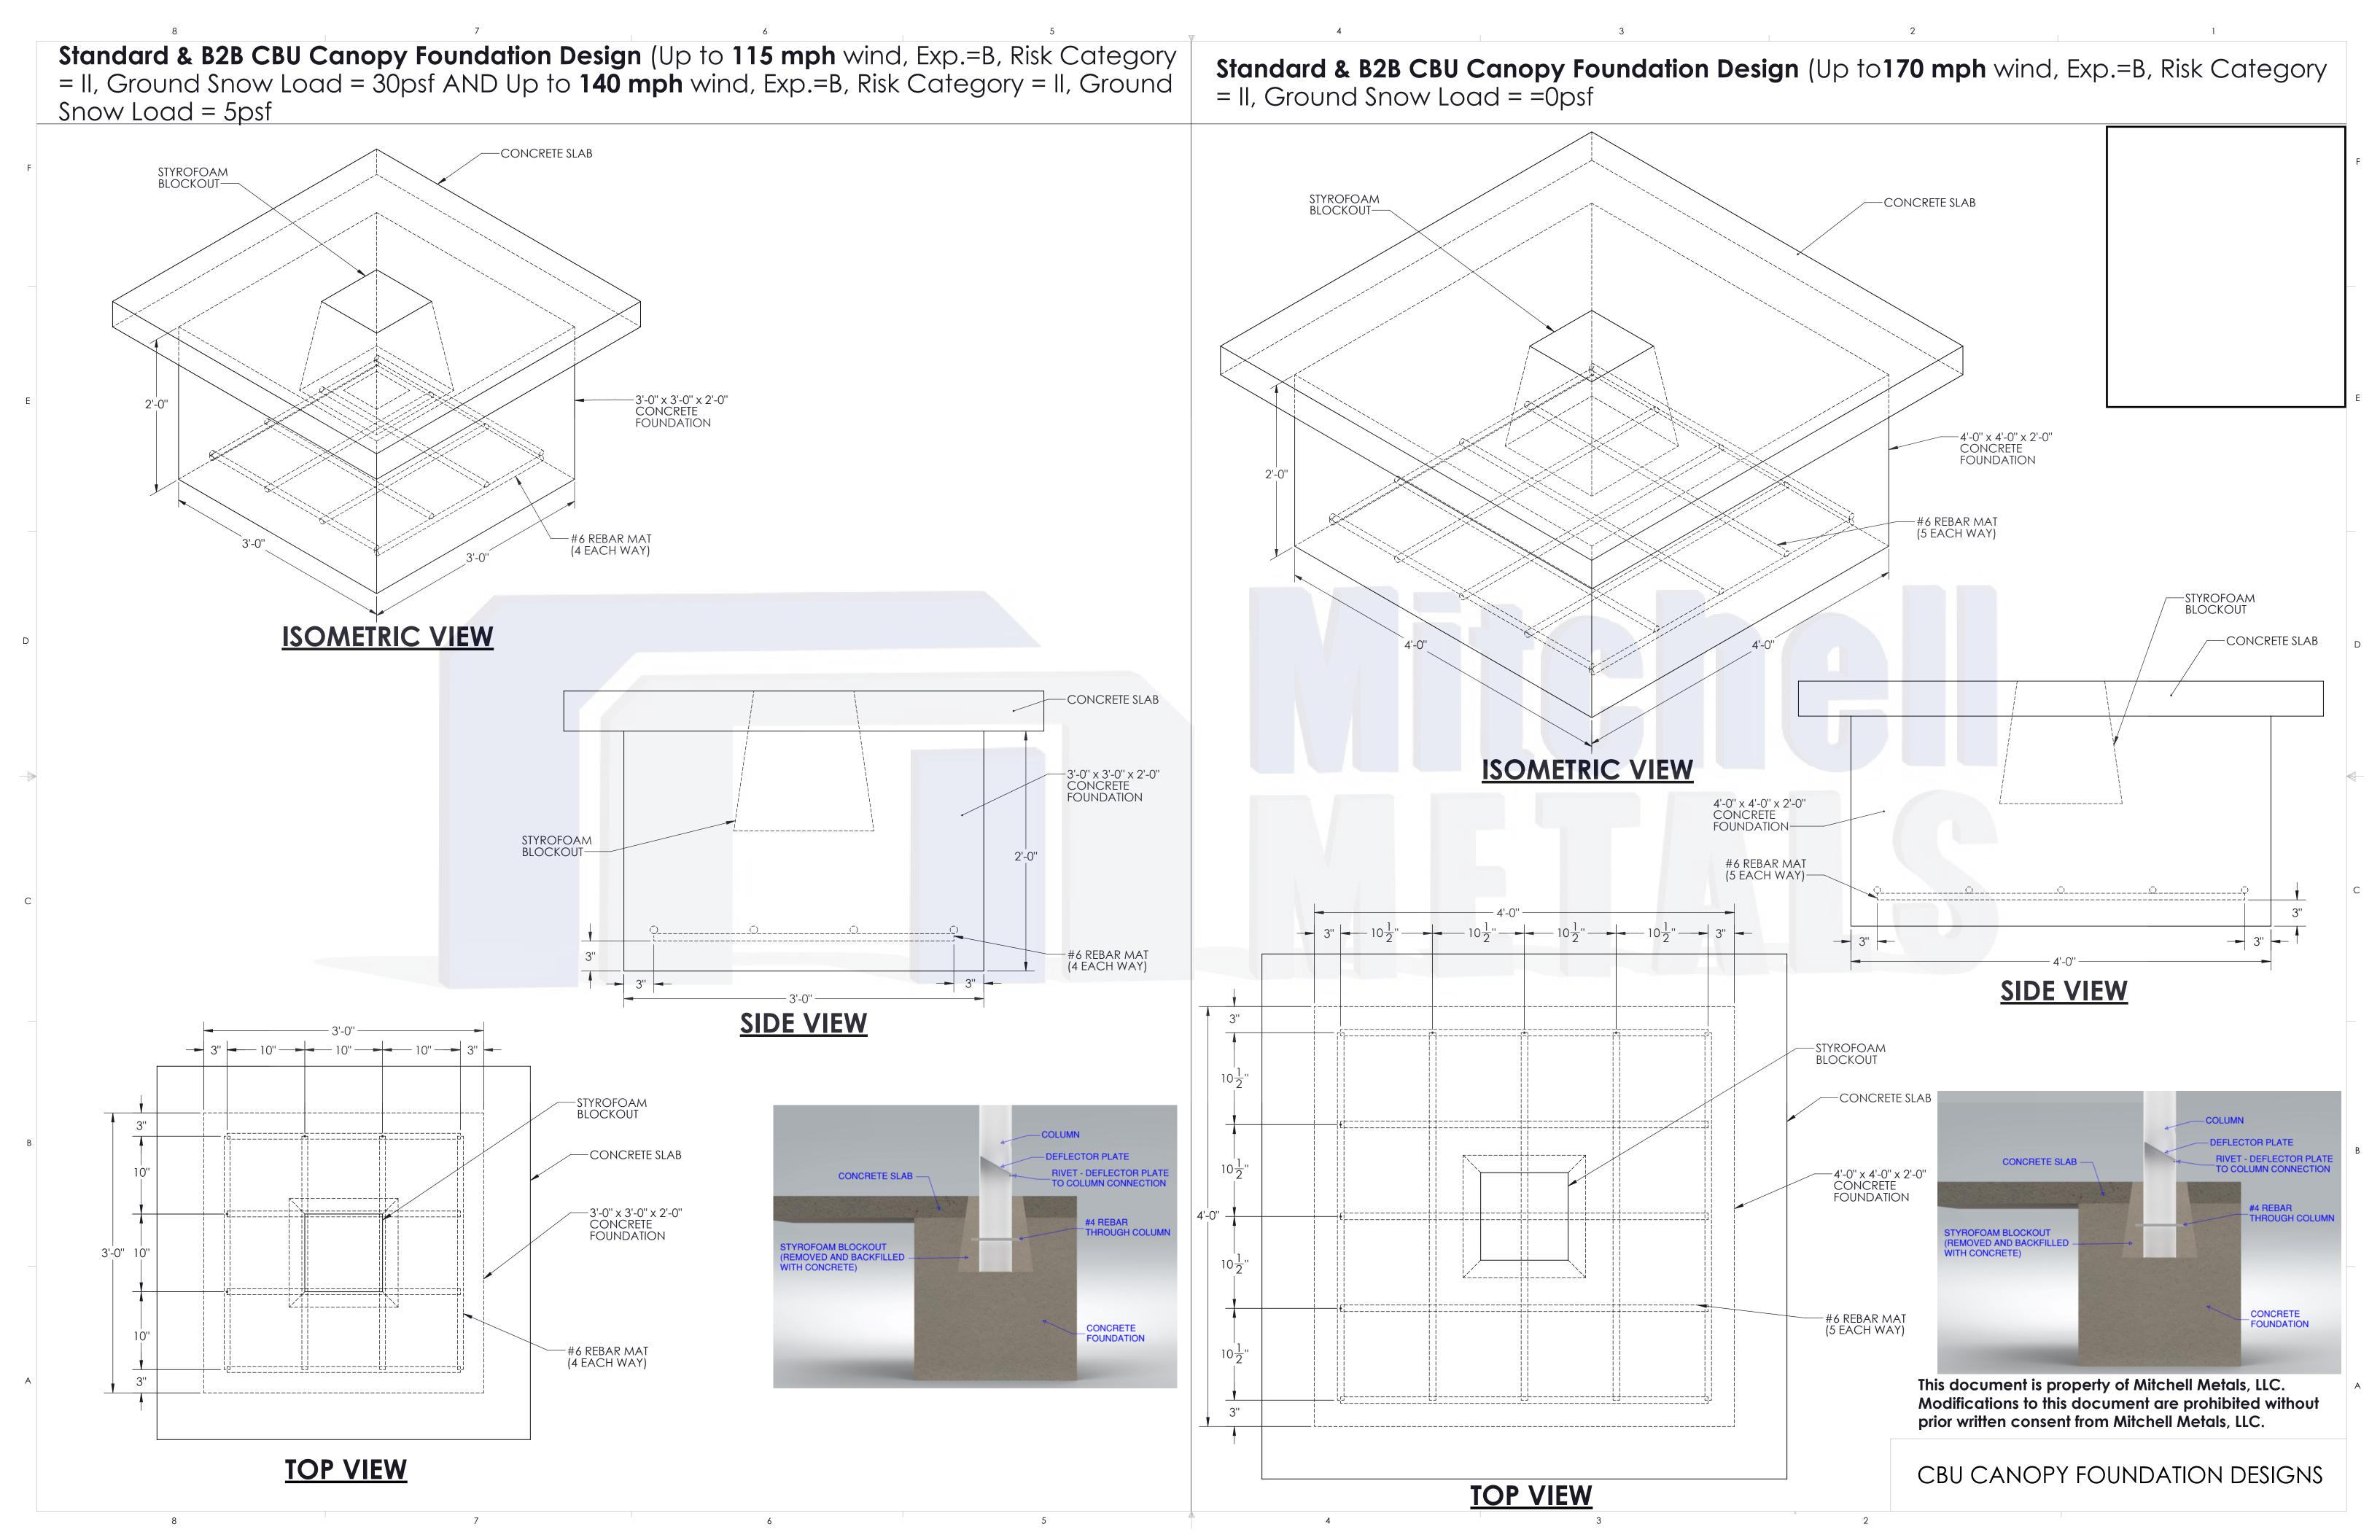

## **GENERAL NOTES:**

- Max column height to be 9'-0". Canopy designed at 7'-6" to bottom of beam above finished concrete slab.
- See Foundation Details Page for concrete foundation design based on project location design criteria.
- Minimum footing size is based on 1500 PSF soil condtion.
- Adhere to all local building codes, including layout, foundation design and depth (i.e. frost line depth) Canopy designs comply with USPS Developers and Builders Guide.
- Any canopy lighting required is provided by others and may require additional canopy framing to support.
- Reference 2010 ADA Standards for Accessible Design for concrete pad design.
- Reference Mitchell Metals CBU Canopy Cover Specifications Section 105500 Postal Specialties
- DESIGN CRITERIA: IBC 2018, ASCE 7-16, ADM 2015, Exposure Category = B, Risk Category = II, Live Load = 20 psf • Wind = 115mph (max), Ground Snow Load = 30psf (max) - 4"x6"x0.150" Columns, 4"x6"x0.125" Beams
- Wind = 140mph (max), Ground Snow Load = 5psf (max) 6"x6"x0.150" Columns, 6"x6"x0.130" Beams
- Wind = 170mph (max), Ground Snow Load = 5psf (max) 6"x8"x0.188" Columns, 6"x6"x0.130" Beams.