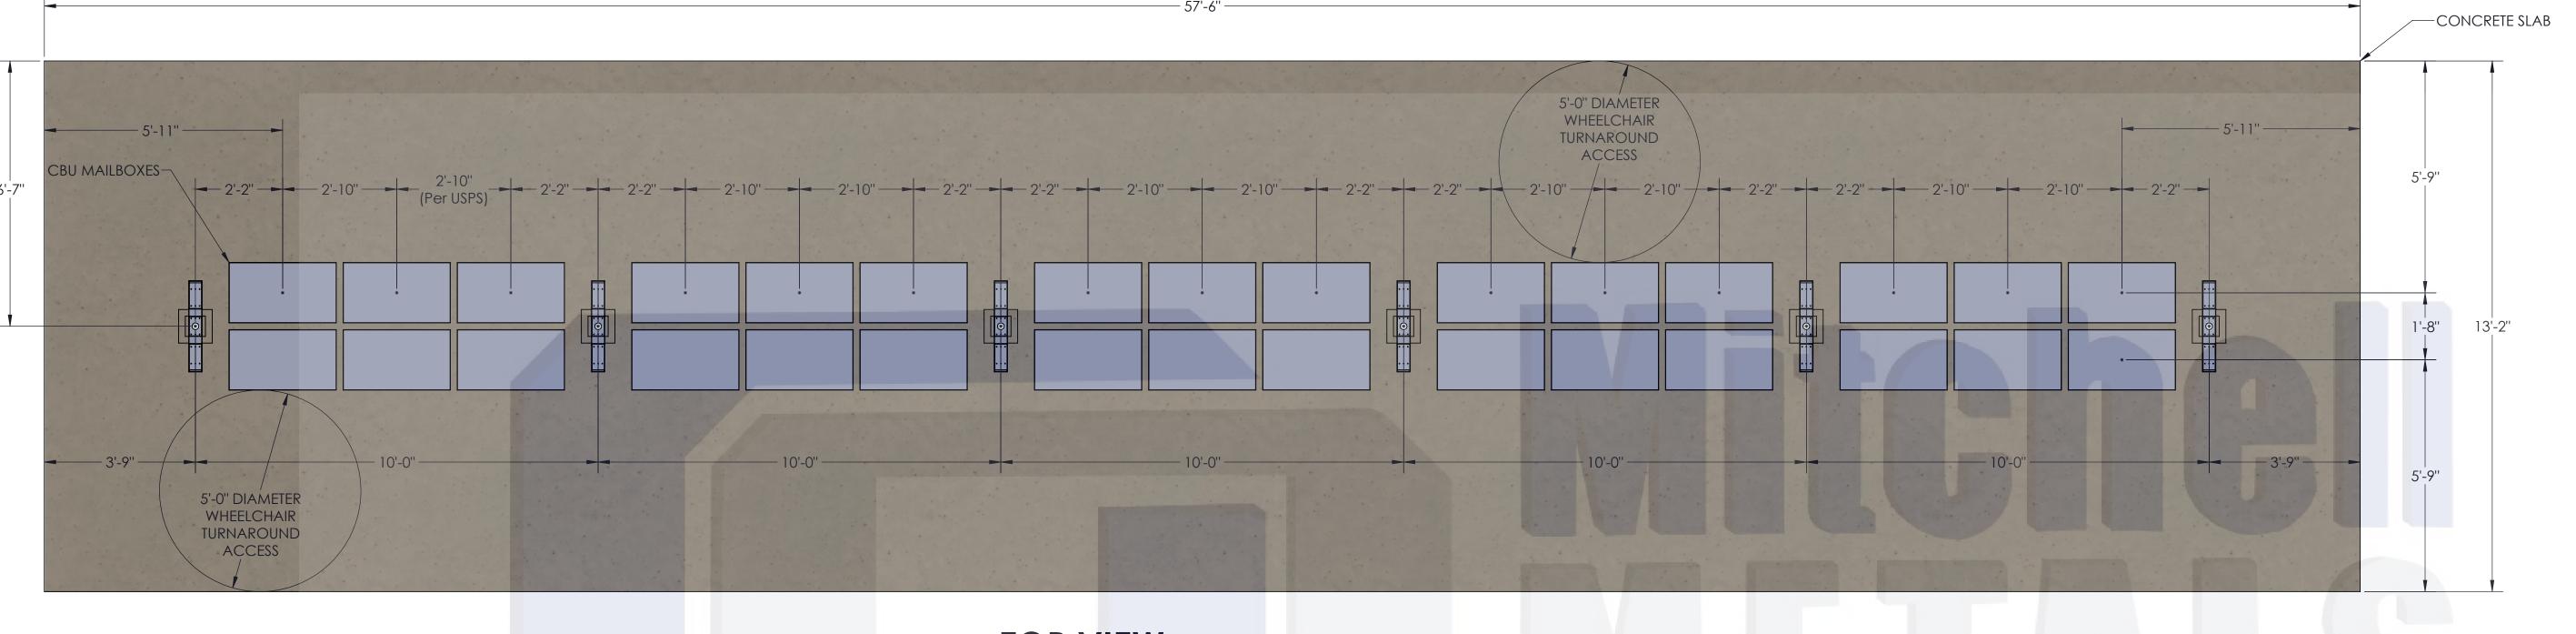

## **TOP VIEW** COLUMN/MAILBOX/CONCRETE LAYOUT

View before Footing and Blockout Installation

Ver antes de instalar la zapata de concreto

**TOP VIEW LAYOUT FOOTING & BLOCKOUT** 

BACK TO BACK 30 CBU CANOPY