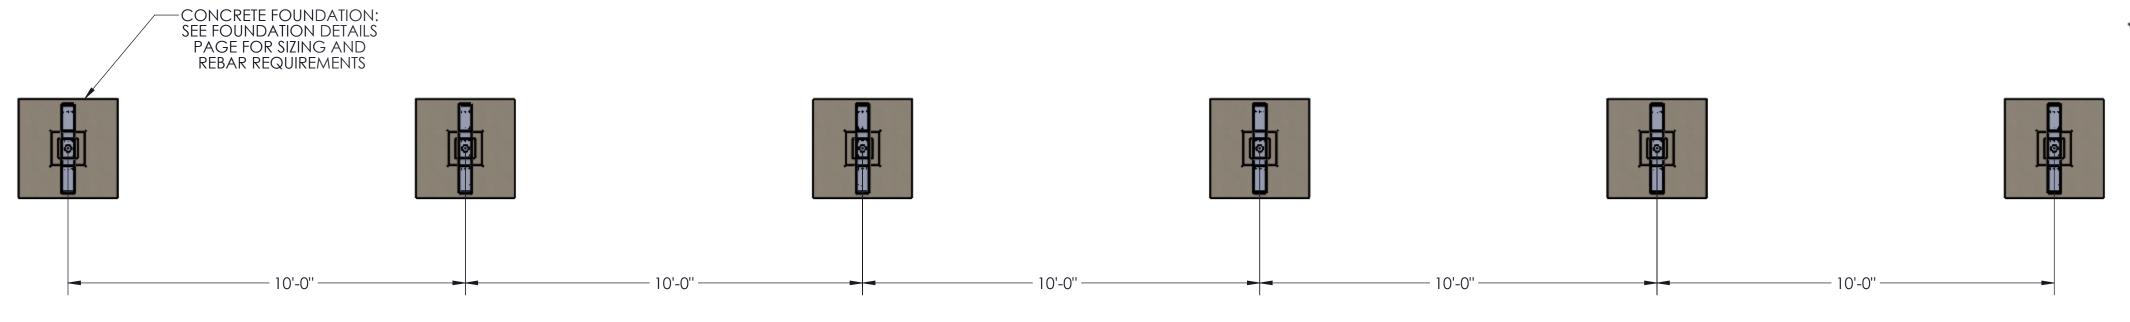

## **TOP VIEW** COLUMN/MAILBOX/CONCRETE LAYOUT

View before Footing and Blockout Installation

Ver antes de instalar la zapata de concreto

**TOP VIEW LAYOUT FOOTING & BLOCKOUT** 

BACK TO BACK 30 CBU CANOPY